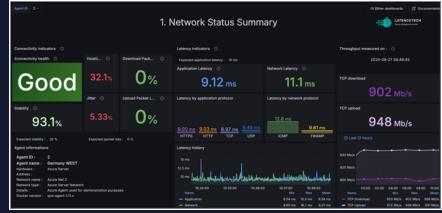

latency measurements

Advanced analytics with new KPIs on latency stability and volatility

## Real-time Latency Heatmaps to see Network Performance on demand

Use the app to improve your business and your wireless networks:

- Perform thorough latency testing, indoors and outdoors, to pinpoint the best and worst spots for latency.
- Verify the quality of your new deployments with "before/after" testing.
- Compare the performance of LTE, 5G, and WIFI networks
- Visualize network latency changes over multiple hours, days or weeks.