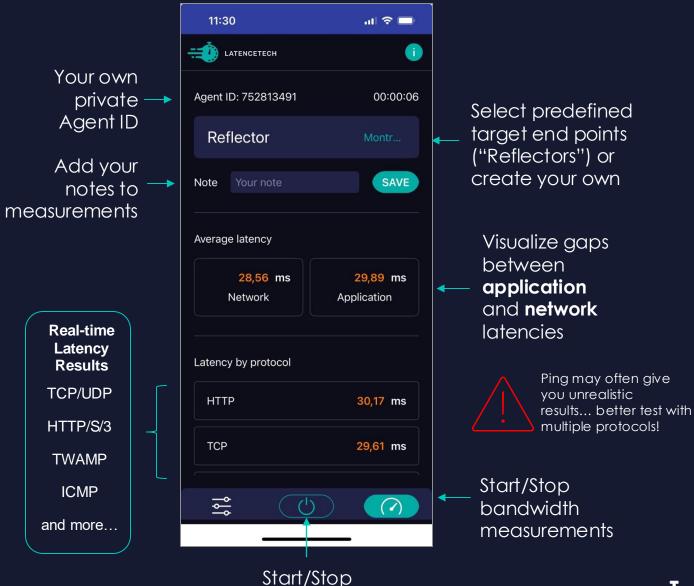

## Mobile Latency Measurement App for latency spot checks and heatmaps

LATENCETECH

Supports LTE/5G/WIFI The LatenceTech Mobile App offers users the ability to perform real-time network and protocol-based latency spot checks, providing instant results that are displayed on the screen. These live results are also sent to our advanced analytics platform, Analyzer, which combines them with your device geolocation data to create on demand latency heatmaps and real-time quality indicators such as latency stability and volatility.

latency measurements

Advanced analytics with new KPIs on latency stability and volatility