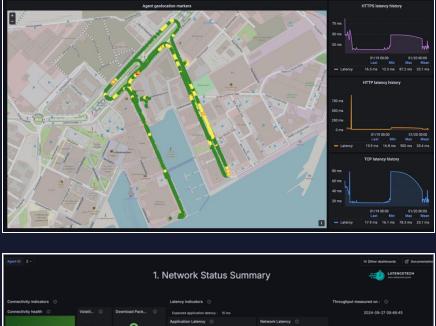

## Real-time Latency Heatmaps to see Network Performance on demand

Use the app to improve your business and your wireless networks:

- Perform thorough latency testing, indoors and outdoors, to pinpoint the best and worst spots for latency.
- Verify the quality of your new deployments with "before/after" testing.
- Compare the performance of LTE, 5G, and WIFI networks
- Visualize network latency changes over multiple hours, days or weeks.